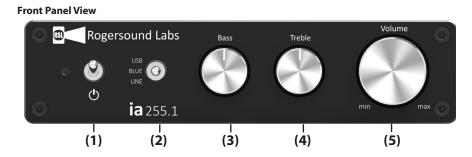

# Specifications, Controls & Connections:

Power ON/OFF toggle switch with white LED indicator
Input Select 3-position toggle switch (USB/BT/LINE)
Bass tone control (±9dB ~100Hz varying shelving filter)
Treble tone control (±9dB ~5kHz varying shelving filter)
Volume Control (+40dB)