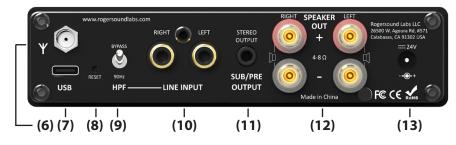

#### **Rear Panel View**

(6) Antenna - Bluetooth (approx. 20-30ft. range)

(7) USB - Type C (Driverless USB Audio connection)

(8) Reset - "Forget" connected bluetooth device to pair new device

(9) High Pass Filter - 12dB/oct. high-pass filter @ 90Hz enable/disable switch

(10) Right & Left RCA Line-level audio input (~185mV input sensitivity)

(11) Sub/Pre Output (3.5mm) - Full-range stereo output (RCA adapter incl.)

(12) Right & Left Gold-plated 5-way fully-insulated speaker binding posts

(13) 24VDC Power input jack - USE ONLY SUPPLIED POWER ADAPTER!